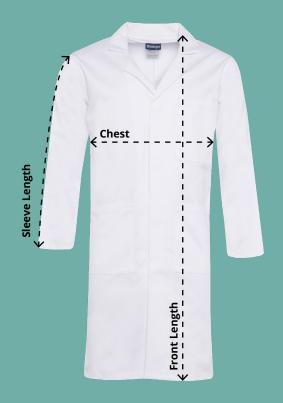

#### **Chest (At 2cm from under arm)**

Measure across the chest at 2cm below the underarm with the garment laid flat.

## **Front Length**

Measure from the side neck point of the shoulder down to the hemline.

## **Overarm Sleeve Length**

Measure from where the shoulder seam meets the neck opening down to the end of the cuff.

Lab Coat Code: AAAA111425 (10Y)

| Lab Coat            |     |    |    |     |     |     |
|---------------------|-----|----|----|-----|-----|-----|
| To fit age          | XXS | XS | S  | M   | L   | XL  |
| 1/2 Chest (cm)*     | 43  | 46 | 49 | 53  | 57  | 61  |
| Front length (cm)   | 86  | 92 | 98 | 104 | 110 | 117 |
| Sleeve length (cm)* | 53  | 55 | 56 | 57  | 59  | 61  |